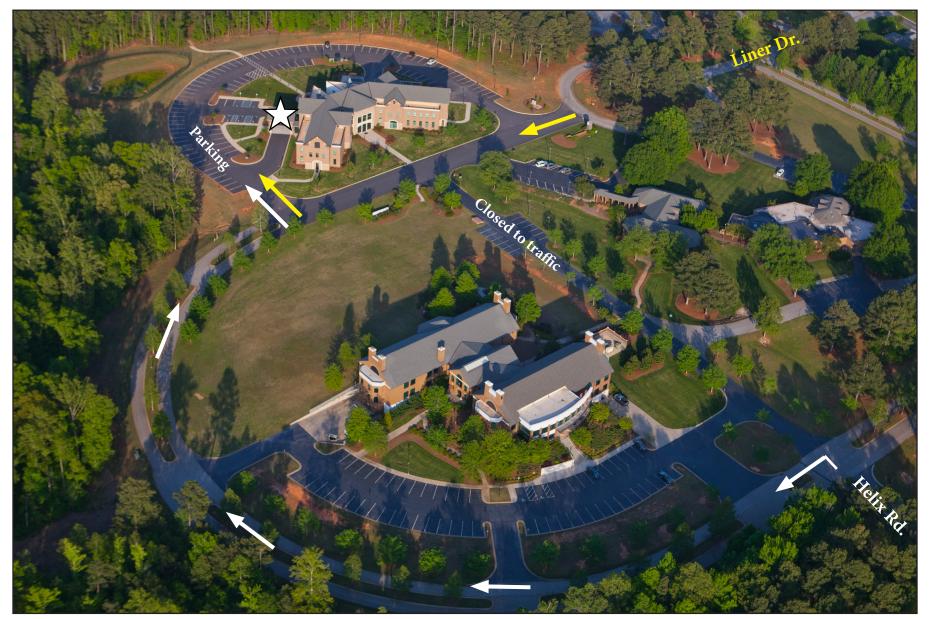

## **Treatment Center**

From Liner Drive (Greenwood Professional Park Entrance) - Go to end of Liner Drive where it becomes a traffic circle. Go halfway around traffic circle and enter GGC campus. Follow yellow map arrows to the SC Center for Treatment of Genetic Disorders. Enter the building at the covered patient dropoff (star).

From Helix Drive (Research Park Entrance) - Continue down Helix Rd and bear right toward GGC just before cul-de-sac. Pass Upper Savannah Council of Government building on your right. At STOP take a left and follow the white map arrows to the SC Center for Treatment of Genetic Disorders. Enter the building at the covered patient dropoff (star).